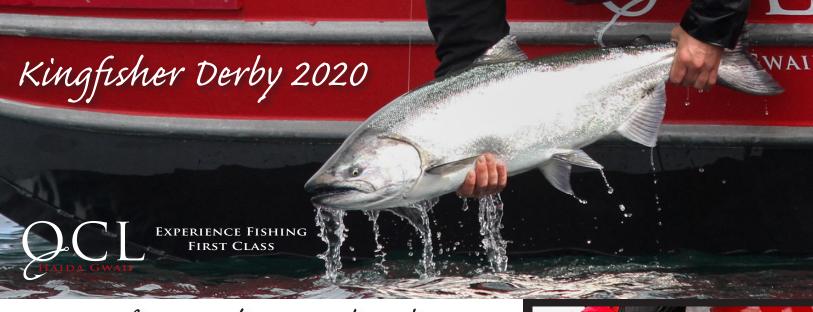

## Be part of our 18th Annual Derby! Our Richest Prize Pool Ever!

## Here are the details:

- ~ Derby entry fee is \$2000 per person
- \$50000 minimum first prize for largest released salmon
- ~ You may fish with or without a guide
- ~ You may fish with weighted rods or downriggers
- ~ This is a Catch & Release derby
- There is one prize for largest killed fish