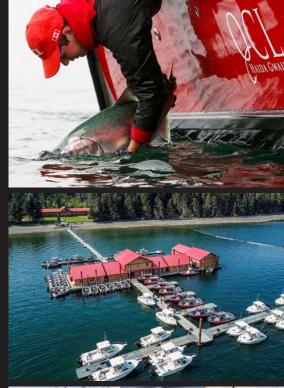

## Be part of our 18th Annual Derby! Our Richest Prize Pool Ever!

## Here are the details:

- ~ Derby entry fee is \$2000 per person
- \$50000 minimum first prize for largest released salmon
- ~ You may fish with or without a guide
- ~ You may fish with weighted rods or downriggers
- ~ This is a Catch & Release derby
- There is one prize for largest killed fish

## Mark the date!

## Friday June 12th - Monday June 15th

Don't miss out! Contact your QCL representative soon and we'll make sure you're part of this exciting annual event!

For all the Details... Call 1-800-688-8959







Reserve early! June 12 - 15, 2020

Entry Fee: \$2000.00 per angler

Space is limited!

www.queencharlottelodge.com

1.800.688.8959