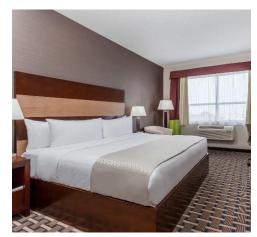

- The Willow Grill & Bar (on-site)
- Room Service & Catering Service
- Board Room & Meeting Room
- Accessible & Pet Friendly Rooms
- Keurig coffee maker, microwave, minifridge, electronic safes, work desk, ergonomic chair, iron / ironing board, 42" flat screen TV and more (In – Guest Room)